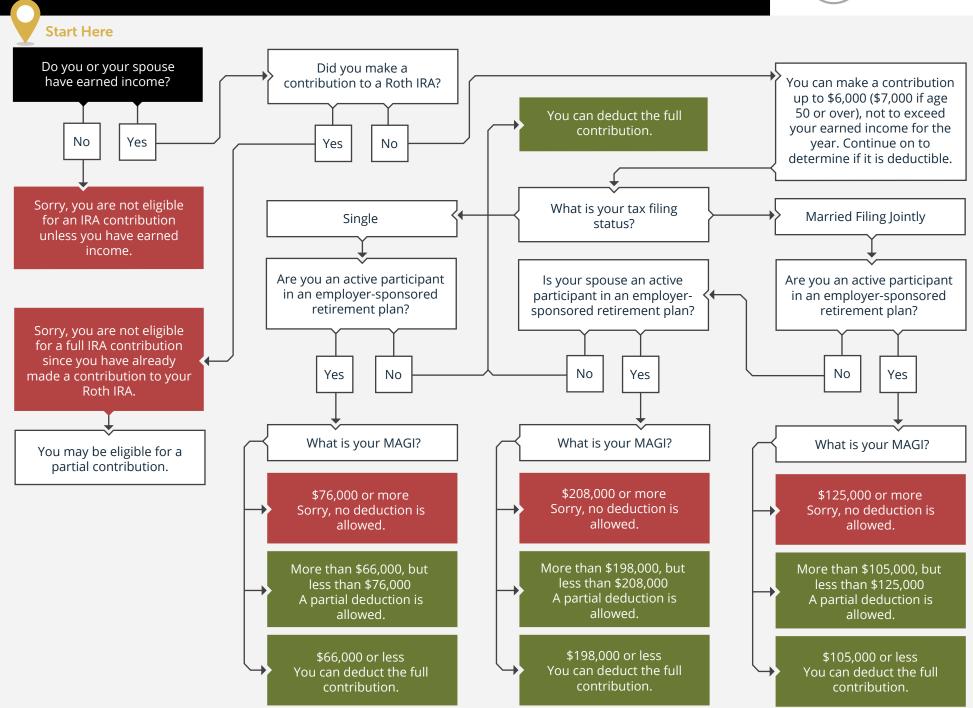

## 2021 · CAN I MAKE A DEDUCTIBLE IRA CONTRIBUTION?





## ECHO45 ADVISORS



## **MODERN WEALTH MANAGEMENT**

•

Echo45 Advisors LLC is a Registered Investment Adviser. Advisory services are only offered to clients or prospective clients where Echo45 Advisors LLC and its representatives are properly licensed or exempt from licensure. Past performance is no guarantee of future returns. Investing involves risk and possible loss of principal capital. No advice may be rendered by Echo45 Advisors LLC unless a client service agreement is in place.

1801 N. California Blvd. Suite 101 Walnut Creek, CA 94596 www.echo45advisors.com