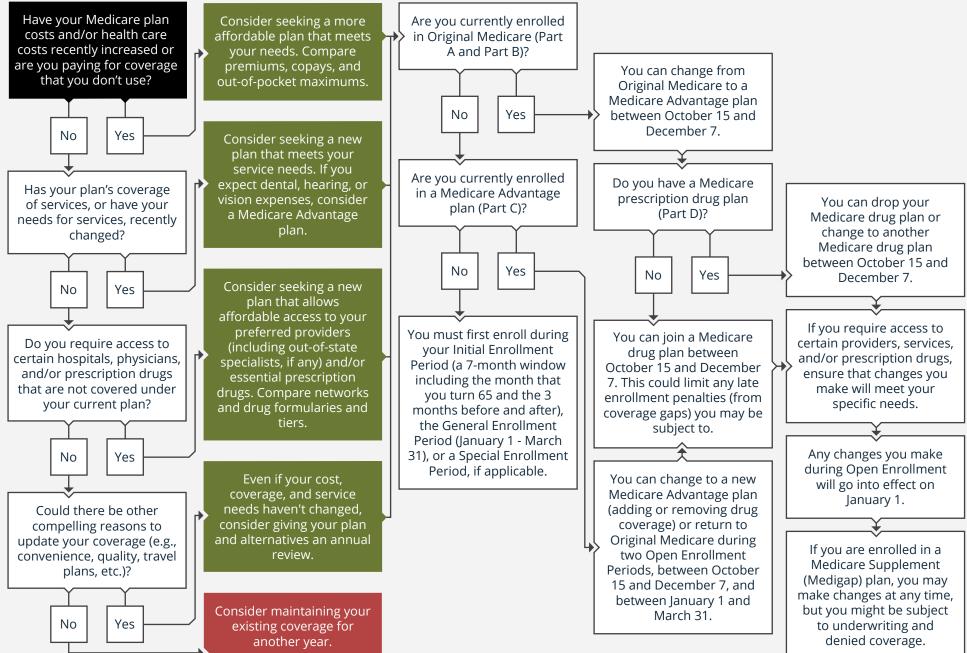

## 2021 · SHOULD I CHANGE MY MEDICARE COVERAGE DURING OPEN ENROLLMENT?







## Echo45 Advisors



## **Modern Wealth Management**

•

Echo45 Advisors LLC is a Registered Investment Adviser. Advisory services are only offered to clients or prospective clients where Echo45 Advisors LLC and its representatives are properly licensed or exempt from licensure. Past performance is no guarantee of future returns. Investing involves risk and possible loss of principal capital. No advice may be rendered by Echo45 Advisors LLC unless a client service agreement is in place.

## **Echo45 Advisors**

1801 N. California Blvd. Suite 101 Walnut Creek, CA 94596 925-592-4509 | www.echo45advisors.com