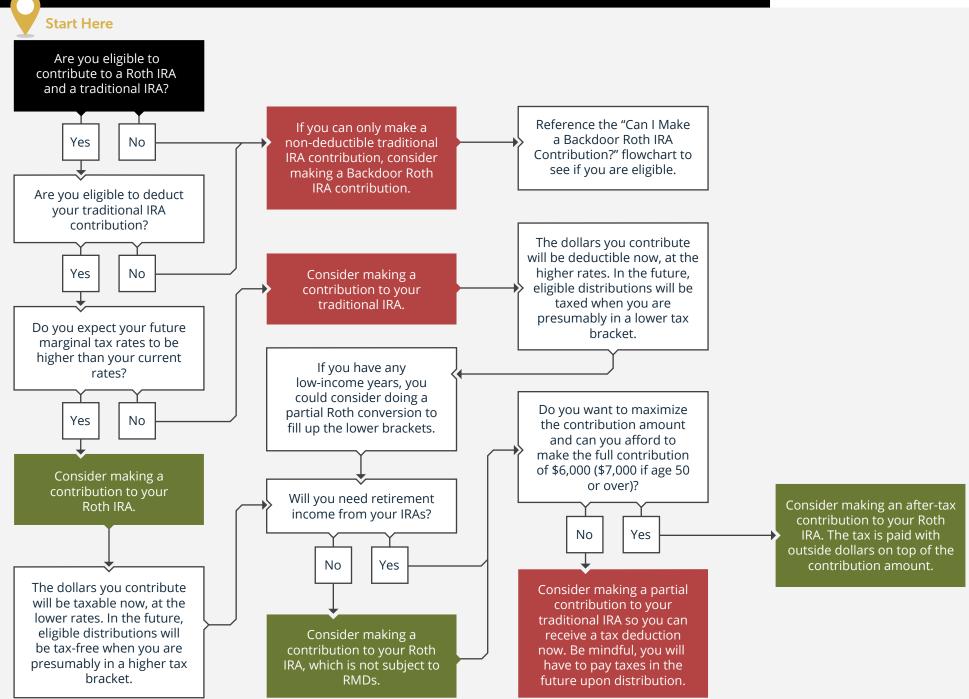

## 2021 · SHOULD I CONTRIBUTE TO MY ROTH IRA VS. MY TRADITIONAL IRA?





## ECHO45 ADVISORS



## **MODERN WEALTH MANAGEMENT**

•

Echo45 Advisors LLC is a Registered Investment Adviser. Advisory services are only offered to clients or prospective clients where Echo45 Advisors LLC and its representatives are properly licensed or exempt from licensure. Past performance is no guarantee of future returns. Investing involves risk and possible loss of principal capital. No advice may be rendered by Echo45 Advisors LLC unless a client service agreement is in place.

1801 N. California Blvd. Suite 101 Walnut Creek, CA 94596 www.echo45advisors.com