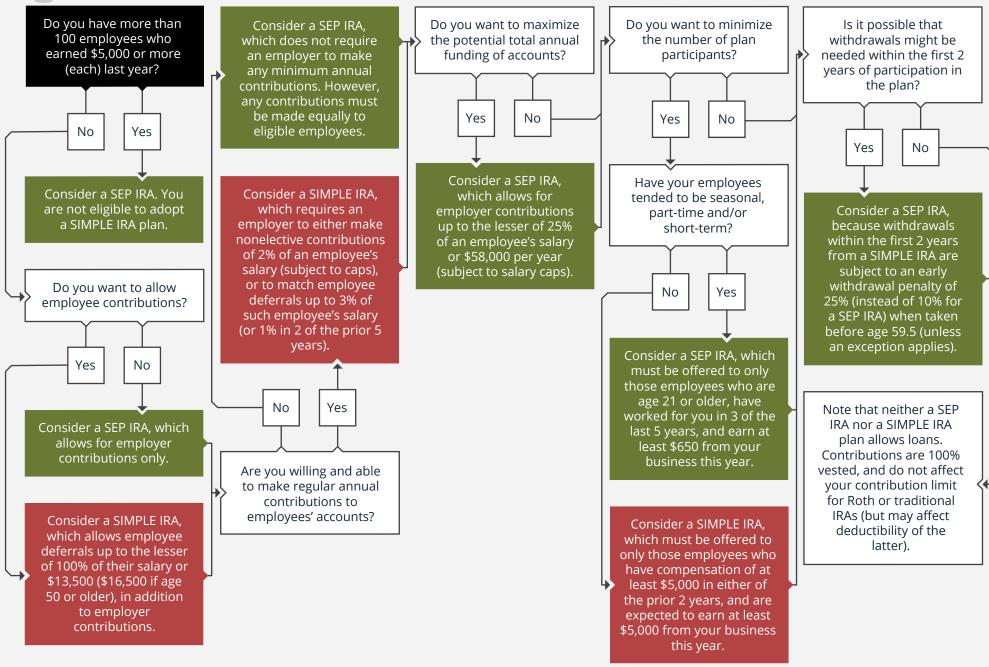

## 2021 · SHOULD I ESTABLISH A SEP IRA OR A SIMPLE IRA PLAN FOR MY SMALL BUSINESS?