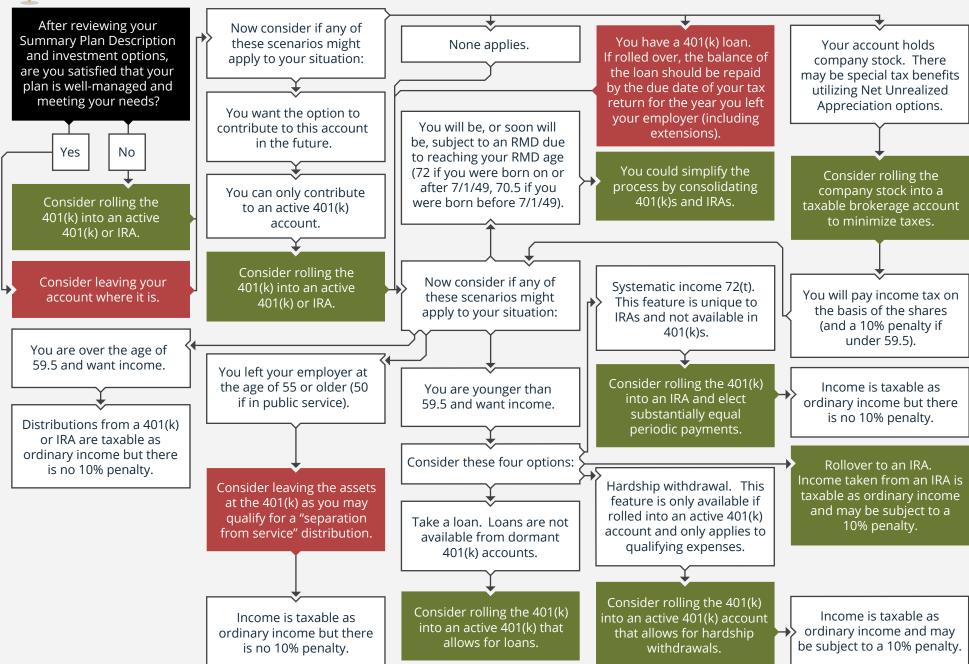

## 2021 · SHOULD I ROLL OVER MY DORMANT 401(K)?







## ECHO45 ADVISORS



## **MODERN WEALTH MANAGEMENT**

•

Echo45 Advisors LLC is a Registered Investment Adviser. Advisory services are only offered to clients or prospective clients where Echo45 Advisors LLC and its representatives are properly licensed or exempt from licensure. Past performance is no guarantee of future returns. Investing involves risk and possible loss of principal capital. No advice may be rendered by Echo45 Advisors LLC unless a client service agreement is in place.

1801 N. California Blvd. Suite 101 Walnut Creek, CA 94596 www.echo45advisors.com