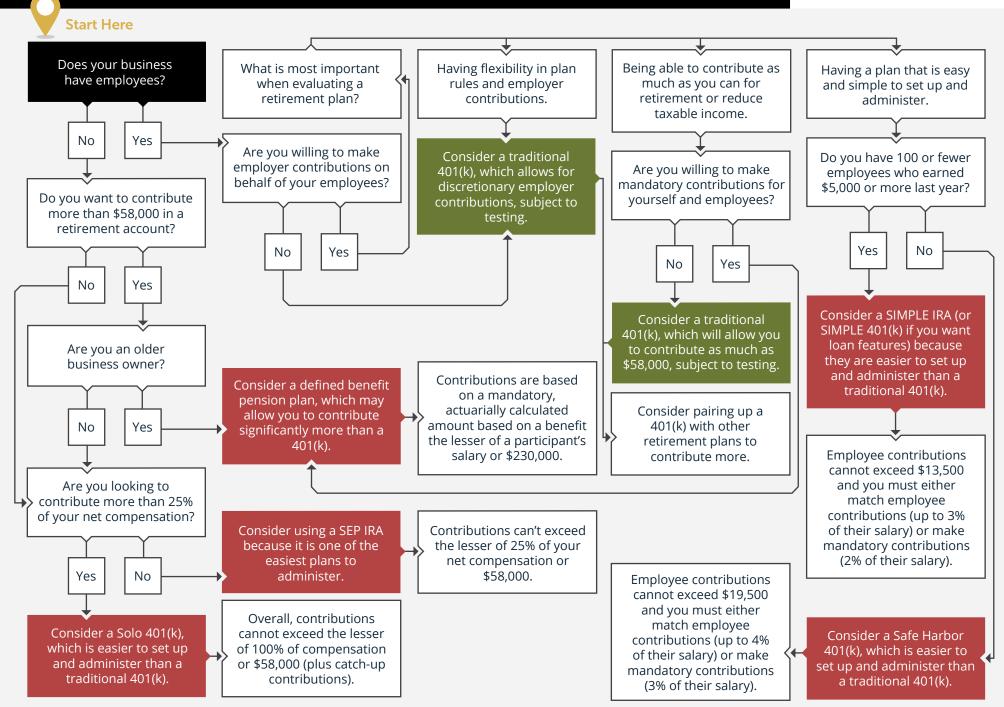

## 2021 · SHOULD I SET UP A TRADITIONAL 401(K) FOR MY BUSINESS?

© fpPathfinder.com. Licensed for the sole use of Echo45 Advisors. All rights reserved. Used with permission. Updated 11/15/2020.